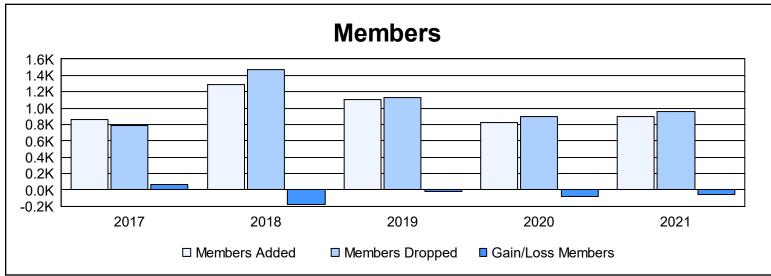

District 300C2 As of June 2021 Cumulative

| Year      | New<br>Clubs | Dropped<br>Clubs | Gain/<br>Loss<br>Clubs | New<br>Members | Charter<br>Members | Reinstate<br>Members | Transfer<br>Members | Total<br>Member<br>Added | Total<br>Members<br>Dropped | Gain/<br>Loss<br>Members |
|-----------|--------------|------------------|------------------------|----------------|--------------------|----------------------|---------------------|--------------------------|-----------------------------|--------------------------|
| 2016-2017 | 2            | 1                | 1                      | 751            | 83                 | 11                   | 10                  | 855                      | 791                         | 64                       |
| 2017-2018 | 8            | 0                | 8                      | 923            | 339                | 23                   | 6                   | 1,291                    | 1,473                       | -182                     |
| 2018-2019 | 1            | 0                | 1                      | 1,033          | 41                 | 21                   | 12                  | 1,107                    | 1,128                       | -21                      |
| 2019-2020 | 0            | 0                | 0                      | 793            | 12                 | 15                   | 4                   | 824                      | 903                         | -79                      |
| 2020-2021 | 1            | 2                | -1                     | 850            | 31                 | 10                   | 11                  | 902                      | 958                         | -56                      |
| Average   | 2            | 1                | 2                      | 870            | 101                | 16                   | 9                   | 996                      | 1,051                       | -55                      |