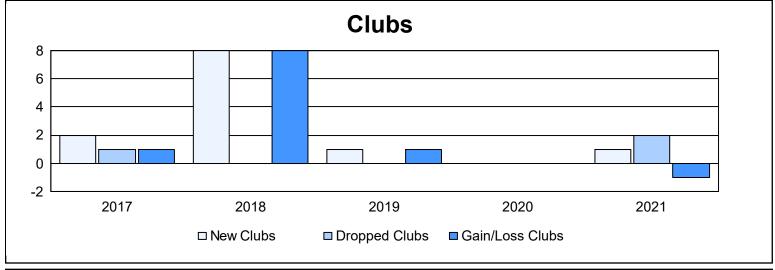

District 300C2 As of June 2021 Cumulative

| Year      | New<br>Clubs | Dropped<br>Clubs | Gain/<br>Loss<br>Clubs | New<br>Members | Charter<br>Members | Reinstate<br>Members | Transfer<br>Members | Total<br>Member<br>Added | Total<br>Members<br>Dropped | Gain/<br>Loss<br>Members |
|-----------|--------------|------------------|------------------------|----------------|--------------------|----------------------|---------------------|--------------------------|-----------------------------|--------------------------|
| 2016-2017 | 2            | 1                | 1                      | 751            | 83                 | 11                   | 10                  | 855                      | 791                         | 64                       |
| 2017-2018 | 8            | 0                | 8                      | 923            | 339                | 23                   | 6                   | 1,291                    | 1,473                       | -182                     |
| 2018-2019 | 1            | 0                | 1                      | 1,033          | 41                 | 21                   | 12                  | 1,107                    | 1,128                       | -21                      |
| 2019-2020 | 0            | 0                | 0                      | 793            | 12                 | 15                   | 4                   | 824                      | 903                         | -79                      |
| 2020-2021 | 1            | 2                | -1                     | 850            | 31                 | 10                   | 11                  | 902                      | 958                         | -56                      |
| Average   | 2            | 1                | 2                      | 870            | 101                | 16                   | 9                   | 996                      | 1,051                       | -55                      |